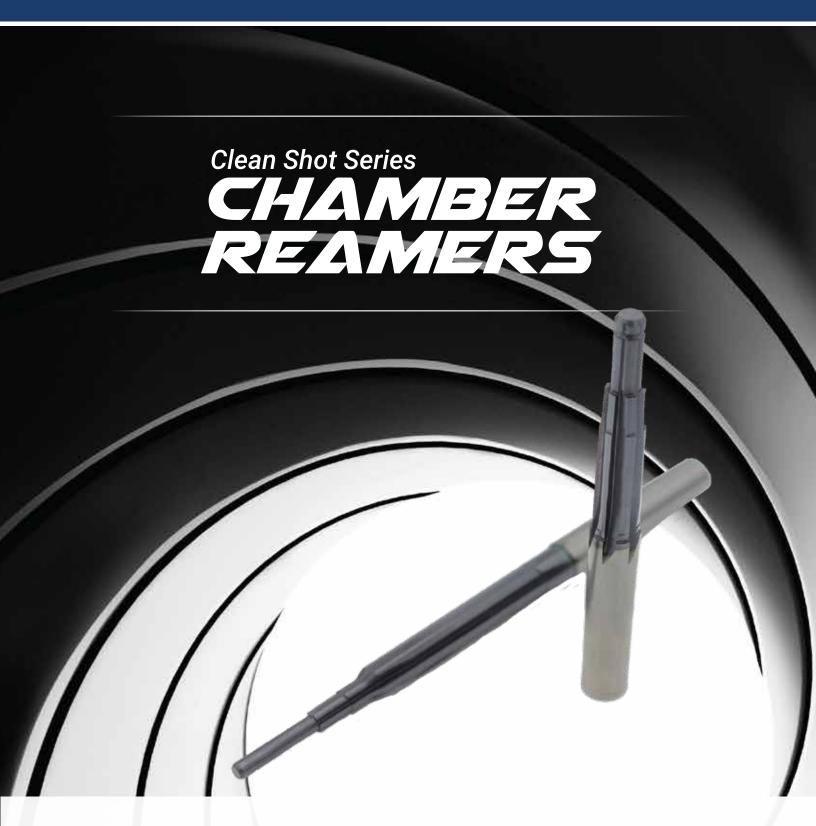

# CHAMBER REAMERS

The CS series Chamber Reamer takes geometry perfected over decades of experience and combines it with the latest in substrate and coating technology. It applies this technology to every custom design we produce for rifle and pistol Chamber Reamers.

#### DESIGN

Primary & Secondary relief design with cylindrical margin for chatter-free reaming and exceptional finishes.

### **SUBSTRATE**

Ultra-fine micrograin carbide with high degree of transverse rupture strength (TRS) to ensure toughness in the most unforgiving of machining environments.

#### COATING

Heat resistant coating with 2-micron thickness ensures longevity while minimizing edge rounding to ensure high degree of sharpness in the cut. Additional post-polishing process ensures smooth chip clearance.